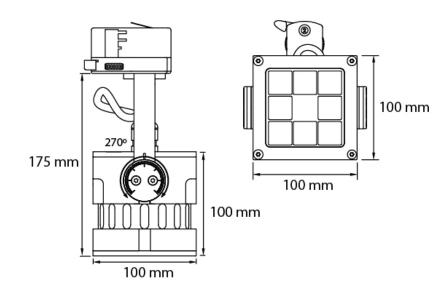

## > Specifications

| Туре              | Revo Track,                                                                               |
|-------------------|-------------------------------------------------------------------------------------------|
| Colour            | Blank or Black                                                                            |
| Material          | CNC cut aluminium                                                                         |
| Weight            | 1900 gram                                                                                 |
| Swivel            | 350° horizontal   270° vertical                                                           |
| Optics            | 8°   12°   30°   60°   80°   12 x 46°                                                     |
| Light source      | High Power LED                                                                            |
| Light output      | 2000 lumen                                                                                |
| CRI               | ~80                                                                                       |
| LED colours       | 2200K   2400K   2700K   3000K   4000K   5000K   amber   blue   red   green   limegreen    |
| Power consumption | Max. 20 Watt                                                                              |
| Power supply      | 100~240 VAC                                                                               |
| Driver            | Driver included   Driver internal                                                         |
| Dimming           | Mains dimmable   Magno dim   DALI   Casambi   DMX512   Wireless DMX   Local Dim + Casambi |
| Connection        | Track adapter. Eutrac or Global                                                           |
| IP rating         | IP 20                                                                                     |
| Protection class  | 1                                                                                         |
| Certifications    | CE                                                                                        |
| Lifetime          | 50.000 hours                                                                              |
| LB Value          | L90B10 at 50.000h                                                                         |
| Warranty          | 5 years                                                                                   |
|                   |                                                                                           |