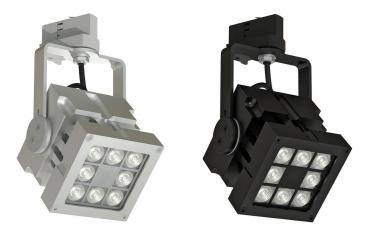

## **REVO TRACK**

With its interchangeable optics and configurable design, the Revo Track is perfect for any setting, from shops, offices and restaurants to galleries. Its durable construction and easy-to-use features make it a great choice for any lighting project.

## > Specifications

| Туре              | Revo Track,                                                                               |
|-------------------|-------------------------------------------------------------------------------------------|
| Colour            | Blank or Black                                                                            |
| Material          | CNC cut aluminium                                                                         |
| Weight            | 1900 gram                                                                                 |
| Swivel            | 350° horizontal   270° vertical                                                           |
| Optics            | 8°   12°   30°   60°   80°   12 x 46°                                                     |
| Light source      | High Power LED                                                                            |
| Light output      | 2000 lumen                                                                                |
| CRI               | ~80                                                                                       |
| LED colours       | 2200K   2400K   2700K   3000K   4000K   5000K   amber   blue   red   green   limegreen    |
| Power consumption | Max. 20 Watt                                                                              |
| Power supply      | 100~240 VAC                                                                               |
| Driver            | Driver included   Driver internal                                                         |
| Dimming           | Mains dimmable   Magno dim   DALI   Casambi   DMX512   Wireless DMX   Local Dim + Casambi |
| Connection        | Track adapter. Eutrac or Global                                                           |
| IP rating         | IP 20                                                                                     |
| Protection class  | 1                                                                                         |
| Certifications    | CE                                                                                        |
| Lifetime          | 50.000 hours                                                                              |
| LB Value          | L90B10 at 50.000h                                                                         |
| Warranty          | 5 years                                                                                   |
|                   |                                                                                           |