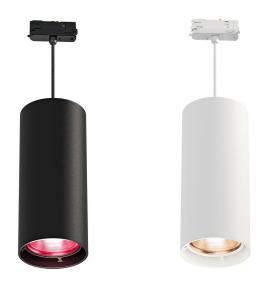

## RUBY PENDANT TRACK COLOURFLOW

The Ruby Pendant ColourFlow lighting is a versatile and powerful fixture that is perfect for a variety of applications. With 4000 lumen of high quality white light, it is ideal for general lighting purposes and creating atmospheres with coloured light. The unique CLS 110 Watt RGBW CoB LED module and specially designed new optical system provide excellent colour mixing capabilities.

## > Specifications

Type Ruby Pendant Track ColourFlow, Colour Changing Pendant fixture

Colour Black or white

Material Powder coated aluminium

Weight 3600 gram

Optics 16° | 49° | 63°

Light source CLS Dynamic Colour COB