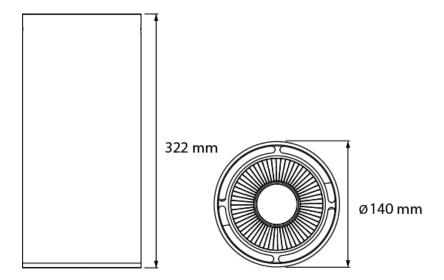

## > Specifications

Type Ruby Pendant Track ColourFlow, Colour Changing Pendant fixture

Colour Black or white

Material Powder coated aluminium

Weight 3600 gram

Optics 16° | 49° | 63°

Light source CLS Dynamic Colour COB