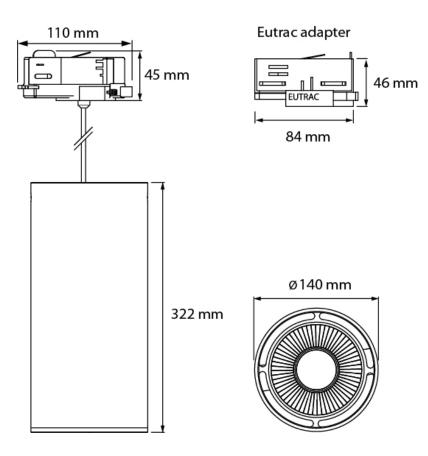

## > Specifications

Type Ruby Pendant Track Tunable White, Pendant spot

Colour Black or white Material Aluminium Weight 3500 gram

Optics 16° | 49° | 63°

Light source CLS Dynamic Colour COB
LED colours 1800K-4000K | 2700K-6500K

Power consumption Max. 90 Watt Power supply 80~264 VAC

Driver included | Driver internal

Dimming Casambi | DMX512 | Wireless DMX | DMX Analog dimmable | DMX Hybrid dimmable | PWM dimmable

Cable length 200cm - 800cm

IP rating IP 20
Protection class 1
Certifications CE

Lifetime 50.000 hours
LB Value L90B10 at 50.000h

Warranty 5 years

Accessories

Reflectors with different beam angles, honeycomb louvre