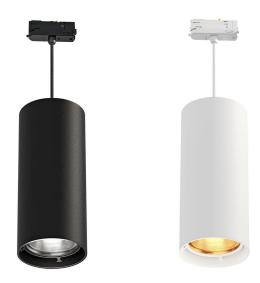

## **RUBY PENDANT TRACK TUNABLE WHITE**

The Ruby is a versatile and adaptable lighting fixture that is perfect for any space. With tunable white lighting, you can adjust the light to suit your needs at any given time, making it a great option for circadian lighting in theatres, museums, churches, atriums and workspaces.

## > Specifications

Type Ruby Pendant Track Tunable White, Pendant spot

Colour Black or white Material Aluminium Weight 3500 gram

Optics 16° | 49° | 63°

Light source CLS Dynamic Colour COB
LED colours 1800K-4000K | 2700K-6500K