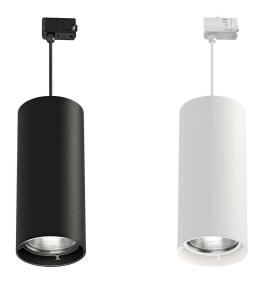

## **RUBY PENDANT TRACK**

The Ruby Pendant Track is a versatile lighting fixture for a variety of settings. With a large choice of power and lumen variants, the Ruby is suitable for everything from showrooms and museums to event centres and churches. Additionally, the Ruby offers a wide range of dimming and control methods.

## > Specifications

| Туре              | Ruby Pendant Track, 45, 60 or 90 Watt Track spot                              |
|-------------------|-------------------------------------------------------------------------------|
| Colour            | Black or white                                                                |
| Material          | Powder coated aluminium                                                       |
| Weight            | 3600 gram                                                                     |
| Optics            | 16°   49°   63°                                                               |
| Light source      | High Power LED                                                                |
| Light output      | 4000 - 6000 lumen                                                             |
| CRI               | >90                                                                           |
| LED colours       | 2500K   2700K   3000K   4000K                                                 |
| Power consumption | Max. 45 - 90 Watt                                                             |
| Power supply      | 200~240 VAC                                                                   |
| Driver            | Driver included   Driver internal                                             |
| Dimming           | Mains dimmable   DALI   Casambi   DMX512   Wireless DMX   Local Dim + Casambi |
| Connection        | Track adapter                                                                 |
| Cable length      | 800                                                                           |
| IP rating         | IP 20                                                                         |
| Protection class  | 1                                                                             |
| Certifications    | CE                                                                            |
| LB Value          | L90B10 at 50.000h                                                             |
| Warranty          | 5 years                                                                       |