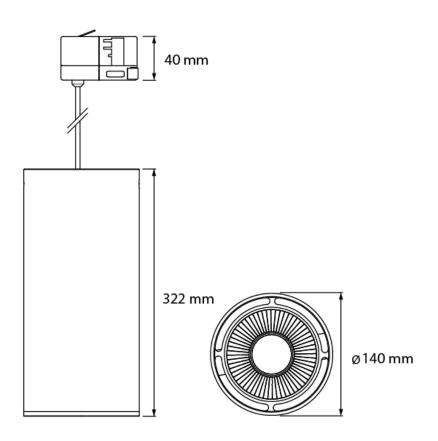

## > Specifications

| Туре              | Ruby Pendant Track, 45, 60 or 90 Watt Track spot                              |
|-------------------|-------------------------------------------------------------------------------|
| Colour            | Black or white                                                                |
| Material          | Powder coated aluminium                                                       |
| Weight            | 3600 gram                                                                     |
| Optics            | 16°   49°   63°                                                               |
| Light source      | High Power LED                                                                |
| Light output      | 4000 - 6000 lumen                                                             |
| CRI               | >90                                                                           |
| LED colours       | 2500K   2700K   3000K   4000K                                                 |
| Power consumption | Max. 45 - 90 Watt                                                             |
| Power supply      | 200~240 VAC                                                                   |
| Driver            | Driver included   Driver internal                                             |
| Dimming           | Mains dimmable   DALI   Casambi   DMX512   Wireless DMX   Local Dim + Casambi |
| Connection        | Track adapter                                                                 |
| Cable length      | 800                                                                           |
| IP rating         | IP 20                                                                         |
| Protection class  | 1                                                                             |
| Certifications    | CE                                                                            |
| LB Value          | L90B10 at 50.000h                                                             |
| Warranty          | 5 years                                                                       |