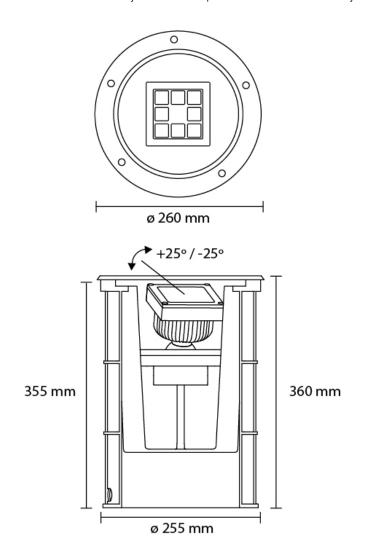

## > Specifications

| Туре                | Revo Inground DMX, Outdoor Inground                                                                                                                    |
|---------------------|--------------------------------------------------------------------------------------------------------------------------------------------------------|
| Colour              | Die cast housing + anti corrosion housing: black. Cover ring: stainless steel colour                                                                   |
| Material            | Marine grade 316 stainless steel mounting ring. Stainless steel 316 mounting screws. ABS plastic anti corrosion<br>housing. Aluminum die cast housing. |
| Weight              | 6950 gram                                                                                                                                              |
| Swivel              | 50° vertical                                                                                                                                           |
| Mounting hole       | 25,5 cm                                                                                                                                                |
| Installation depth  | 35,5 cm                                                                                                                                                |
| Pressure            | 15 kg/cm <sup>2</sup>                                                                                                                                  |
| Ambient temperature | -10°C till 40°C                                                                                                                                        |
| Optics              | 8°   12°   30°   61°   80°   12x46°                                                                                                                    |
| Light source        | High Power LED                                                                                                                                         |
| Light output        | 2000 lumen                                                                                                                                             |
| CRI                 | ~80                                                                                                                                                    |
| LED colours         | 2200K   2400K   2700K   3000K   4000K   5000K   6500K   amber   blue   red   green   limegreen                                                         |
| Power consumption   | Max. 20 Watt                                                                                                                                           |
| Power supply        | 200~277 VAC                                                                                                                                            |
| Driver              | Driver included   Driver internal                                                                                                                      |
| Dimming             | Mains dimmable   Casambi   DMX512                                                                                                                      |
| Connection          | Cable with open end                                                                                                                                    |
| Cable length        | 200 cm                                                                                                                                                 |
| IK-class            | IK10                                                                                                                                                   |