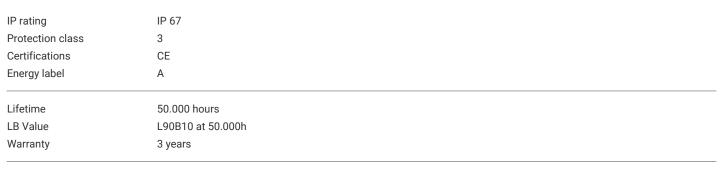

## > Specifications

| Туре                | Revo Inground DMX, Outdoor Inground                                                                                                                    |
|---------------------|--------------------------------------------------------------------------------------------------------------------------------------------------------|
| Colour              | Die cast housing + anti corrosion housing: black. Cover ring: stainless steel colour                                                                   |
| Material            | Marine grade 316 stainless steel mounting ring. Stainless steel 316 mounting screws. ABS plastic anti corrosion<br>housing. Aluminum die cast housing. |
| Weight              | 6950 gram                                                                                                                                              |
| Swivel              | 50° vertical                                                                                                                                           |
| Mounting hole       | 25,5 cm                                                                                                                                                |
| Installation depth  | 35,5 cm                                                                                                                                                |
| Pressure            | 15 kg/cm <sup>2</sup>                                                                                                                                  |
| Ambient temperature | -10°C till 40°C                                                                                                                                        |
| Optics              | 8°   12°   30°   61°   80°   12x46°                                                                                                                    |
| Light source        | High Power LED                                                                                                                                         |
| Light output        | 2000 lumen                                                                                                                                             |
| CRI                 | ~80                                                                                                                                                    |
| LED colours         | 2200K   2400K   2700K   3000K   4000K   5000K   6500K   amber   blue   red   green   limegreen                                                         |
| Power consumption   | Max. 20 Watt                                                                                                                                           |
| Power supply        | 200~277 VAC                                                                                                                                            |
| Driver              | Driver included   Driver internal                                                                                                                      |
| Dimming             | Mains dimmable   Casambi   DMX512                                                                                                                      |
| Connection          | Cable with open end                                                                                                                                    |
| Cable length        | 200 cm                                                                                                                                                 |
| IK-class            | IK10                                                                                                                                                   |