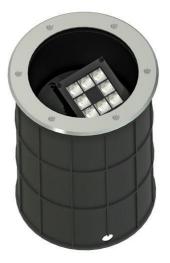

## **REVO INGROUND DMX**

The Revo Inground lighting fixture is a high-quality, sustainable product that is easy to install and configure. With its IP67 rating, it is perfect for use in any outdoor setting. Easy and precise control via DMX512 makes this fixture a versatile and powerful lighting solution for any installation.

## > Specifications

| Туре                | Revo Inground DMX, Outdoor Inground                                                                                                                    |
|---------------------|--------------------------------------------------------------------------------------------------------------------------------------------------------|
| Colour              | Die cast housing + anti corrosion housing: black. Cover ring: stainless steel colour                                                                   |
| Material            | Marine grade 316 stainless steel mounting ring. Stainless steel 316 mounting screws. ABS plastic anti corrosion<br>housing. Aluminum die cast housing. |
| Weight              | 6950 gram                                                                                                                                              |
| Swivel              | 50° vertical                                                                                                                                           |
| Mounting hole       | 25,5 cm                                                                                                                                                |
| Installation depth  | 35,5 cm                                                                                                                                                |
| Pressure            | 15 kg/cm <sup>2</sup>                                                                                                                                  |
| Ambient temperature | -10°C till 40°C                                                                                                                                        |
| Optics              | 8°   12°   30°   61°   80°   12x46°                                                                                                                    |
| Light source        | High Power LED                                                                                                                                         |
| Light output        | 2000 lumen                                                                                                                                             |
| CRI                 | ~80                                                                                                                                                    |
| LED colours         | 2200K   2400K   2700K   3000K   4000K   5000K   6500K   amber   blue   red   green   limegreen                                                         |
| Power consumption   | Max. 20 Watt                                                                                                                                           |
| Power supply        | 200~277 VAC                                                                                                                                            |
| Driver              | Driver included   Driver internal                                                                                                                      |
| Dimming             | Mains dimmable   Casambi   DMX512                                                                                                                      |
| Connection          | Cable with open end                                                                                                                                    |
| Cable length        | 200 cm                                                                                                                                                 |
| IK-class            | IK10                                                                                                                                                   |