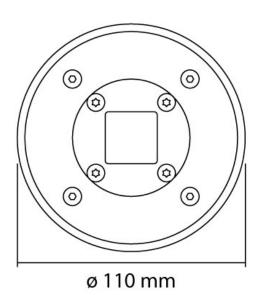

Weight 900 gram

Mounting hole 10 cm

Installation depth 13,5 cm

Pressure 15 kg/cm²

Ambient temperature -10°C till 40°C

Optics 20° | 30° | 66° | 20 x 42°
Light source High Power LED
Light output 450 lumen

CRI 80