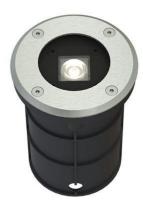

## **REVO MICRO INGROUND**

The Revo Micro Inground is a versatile, sustainable lighting fixture that can be configured to suit a variety of needs. Its high light output, interchangable optics and compact design make it ideal for a wide range of applications, while its ventilated Gore-Tex membrane help prevent condensation and ensure long-term performance. With more than 100 different configurations, there is always a Revo Micro that suits your needs.

## > Specifications

Type Revo Micro Inground, Outdoor inground

Colour Die cast housing + anti corrosion housing: black

Material Marine grade 316 stainless steel mounting ring. Stainless steel 316 mounting screws. ABS plastic corrosion housing