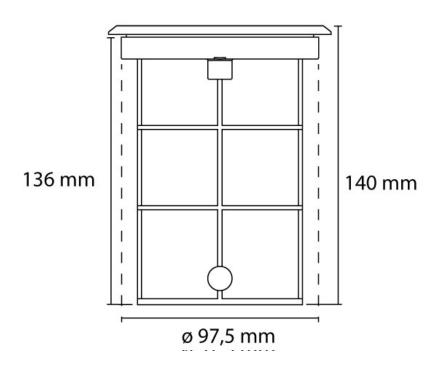

Weight 900 gram

Mounting hole 10 cm

Installation depth 13,5 cm

Pressure 15 kg/cm²

Ambient temperature -10°C till 40°C

Optics 20° | 30° | 66° | 20 x 42°
Light source High Power LED
Light output 450 lumen

CRI 80