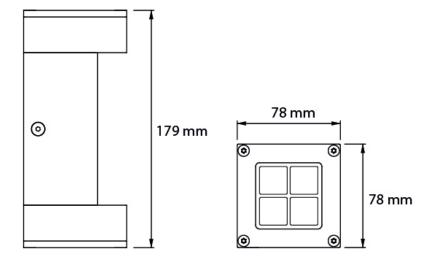

## > Specifications

Type Hylo Compact, Outdoor Up- & Downlighter

Colour Blank or black
Material Anodized aluminium

Weight 1600 gram

Optics 8° | 12° | 30° | 60° | 80° | 12x46°

Light source High Power LED
Light output 1000 lumen
CRI >80