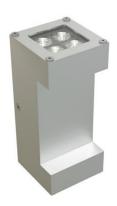

## **HYLO COMPACT**

The Hylo Compact is a 12 watt LED fixture that is designed for both modern and monumental façades. It is IP67 rated, meaning it can be used outdoors in all weather conditions. The Hylo Compact also features interchangeable optics, so you can customize the light output to meet your specific needs.

## > Specifications

Type Hylo Compact, Outdoor Up- & Downlighter

Colour Blank or black
Material Anodized aluminium

Weight 1600 gram

Optics 8° | 12° | 30° | 60° | 80° | 12x46°

Light source High Power LED
Light output 1000 lumen
CRI >80