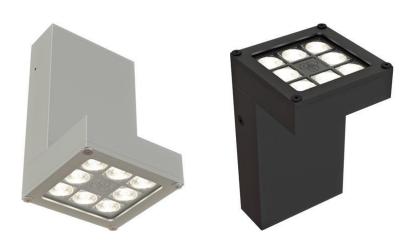

## **HYLO UP OR DOWN**

(This fixture has been discontinued)

The Hylo Up or Down is a 10 watt LED fixture that is designed for both modern and monumental façades. It is IP67 rated, meaning it can be used outdoors in all weather conditions. The Hylo also features interchangeable optics, so you can customize the light output to meet your specific needs.

## > Specifications

Type Hylo Up or Down, Outdoor Up- or Downlighter

Colour Blank or Black
Material Anodized aluminium

Weight 1900 gram

Optics 8° | 12° | 30° | 60° | 80° | 12x46°

Light source High Power LED
Light output 1000 lumen
CRI >80