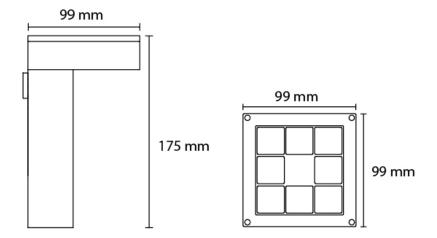

## > Specifications

Type Hylo Up or Down, Outdoor Up- or Downlighter

Colour Blank or Black
Material Anodized aluminium

Weight 1900 gram

Optics 8° | 12° | 30° | 60° | 80° | 12x46°

Light source High Power LED
Light output 1000 lumen
CRI >80