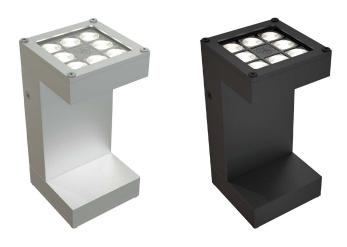

## > Specifications

Type Hylo, Outdoor Up- & Downlighter

Colour Blank or Black
Material Anodized aluminium

Weight 2300 gram

Optics 8° | 12° | 30° | 60° | 80° | 12x46°

Light source High Power LED
Light output 2000 lumen
CRI >80

Driver included | Driver internal

Connection Cable with open end

Cable length 200

IP ratingIP 67Protection class1CertificationsCE

Lifetime 50.000 h

LB Value L90B10 at 50.000h

Warranty

3 years