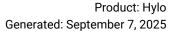

## **HYLO**

(This fixture has been discontinued)

The Hylo is a 20 watt LED fixture that is designed for both modern and monumental façades. It is IP67 rated, meaning it can be used outdoors in all weather conditions. The Hylo also features interchangeable optics, so you can customize the light output to meet your specific needs.

Categories: HYLO series, Outdoor, Surface mounted, Architainment, Churches