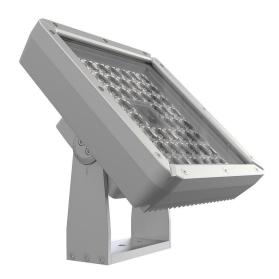

The Quartz is an IP67 outdoor lighting fixture which can be configured in many configurations. It is made from CNC cut, massive aluminium. The ventilation gland with Gore-Tex membrane minimizes the risk of condensation. Up to 8500 Lumen effective light output from a compact, 25 x 25 cm fixture.

## > Specifications

Type Quartz, Outdoor surface mounted

Colour Blank or black
Material Anodized aluminium

Weight 6000 gram

Swivel 360° horizontal | 180° vertical

Mounting hole 8mm or 10mm Ambient temperature  $-10^{\circ}\text{C}$  to  $40^{\circ}\text{C}$ 