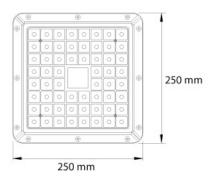

The Quartz is an IP67 outdoor lighting fixture which can be configured in many configurations. It is made from CNC cut, massive aluminium. The ventilation gland with Gore-Tex membrane minimizes the risk of condensation. Up to 8500 Lumen effective light output from a compact, 25 x 25 cm fixture.

## > Specifications

Type Quartz, Outdoor surface mounted

Colour Blank or black
Material Anodized aluminium

Weight 6000 gram

Swivel 360° horizontal | 180° vertical

Mounting hole 8mm or 10mm Ambient temperature  $-10^{\circ}\text{C}$  to  $40^{\circ}\text{C}$ 