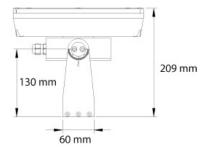

## > Specifications

Type Quartz, Outdoor surface mounted

Colour Blank or black
Material Anodized aluminium

Weight 6000 gram

Swivel 360° horizontal | 180° vertical

Mounting hole 8mm or 10mm Ambient temperature  $-10^{\circ}\text{C}$  to  $40^{\circ}\text{C}$ 