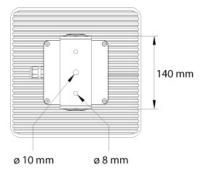

## > Specifications

Type Quartz, Outdoor surface mounted

Colour Blank or black
Material Anodized aluminium

Weight 6000 gram

Swivel 360° horizontal | 180° vertical

Mounting hole 8mm or 10mm Ambient temperature  $-10^{\circ}\text{C}$  to  $40^{\circ}\text{C}$ 