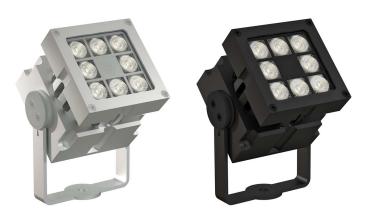

## **REVO BASIC MAINS DIMMABLE**

The Revo Basic is a 20W, Mains Dimmable, IP67-rated outdoor lighting fixture that features a massive CNC-cut aluminium housing. This fixture is perfect for façade lighting, gardens, landscapes, and other applications where a compact light with high output is desired. With interchangeable optics and lenses, the Revo Basic can be customized to meet the needs of any application. And thanks to its sustainable design, this fixture will never become outdated.

## > Specifications

Type Revo Basic Mains Dimmable, IP67 Outdoor Surface fixture

Colour Blank or black
Material CNC cut aluminium

Weight 1800 gram

Swivel 360° horizontal | 270° vertical

Ambient temperature -10°C till 40°C