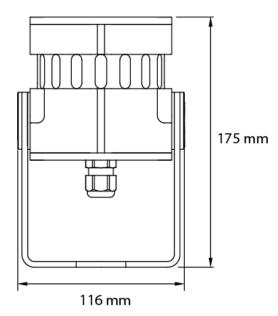

## > Specifications

Type Revo Basic Mains Dimmable, IP67 Outdoor Surface fixture

Colour Blank or black
Material CNC cut aluminium

Weight 1800 gram

Swivel 360° horizontal | 270° vertical

Ambient temperature -10°C till 40°C