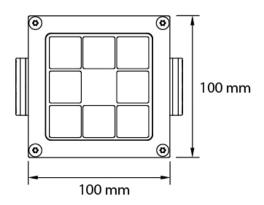

## > Specifications

Type Revo Basic Mains Dimmable, IP67 Outdoor Surface fixture

Colour Blank or black
Material CNC cut aluminium

Weight 1800 gram

Swivel 360° horizontal | 270° vertical

Ambient temperature -10°C till 40°C