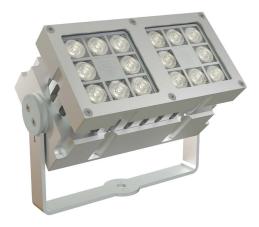

### **REVO BASIC XL**

The Revo Basic XL is a compact, yet powerful, 40 watt outdoor lighting fixture that is perfect for a wide variety of applications. CNC cut from massive aluminium and IP67 rated for protection against the elements. With more than 800 possible configurations, the Revo Basic XL can be tailored to meet your specific needs. And with interchangeable optics and the configurable dimming capabilities, you can always get the perfect light setting for the job.