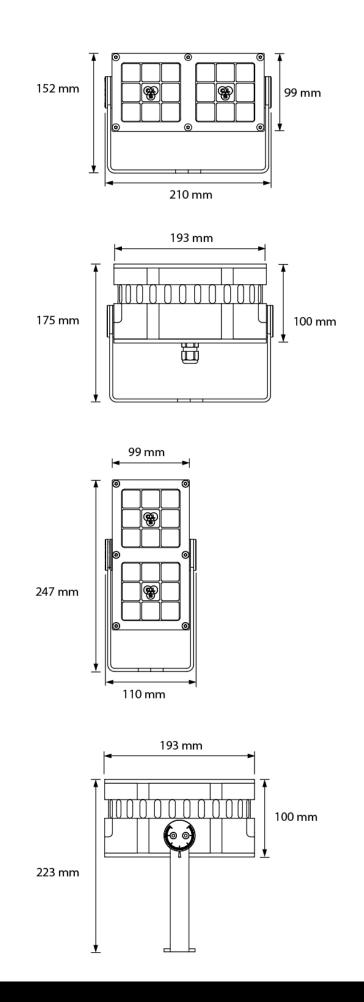

## > Specifications

| Туре                | Revo Basic XL, IP67 outdoor surface mounted fixture                                            |
|---------------------|------------------------------------------------------------------------------------------------|
| Colour              | Blank or Black                                                                                 |
| Material            | CNC machined aluminium                                                                         |
| Weight              | 3600 gram                                                                                      |
| Swivel              | 360° horizontal   270° vertical                                                                |
| Ambient temperature | -10°C to 40°C                                                                                  |
| Optics              | 8°   12°   30°   60°   80°   12x46°                                                            |
| Light source        | High Power LED                                                                                 |
| Light output        | 3200 lumen                                                                                     |
| CRI                 | >80                                                                                            |
| LED colours         | 2200K   2400K   2700K   3000K   4000K   5000K   6500K   amber   blue   red   green   limegreen |
| Power consumption   | Max. 40 Watt                                                                                   |
| Power supply        | 100~240 VAC                                                                                    |
| Driver              | Driver included   Driver internal                                                              |
| Dimming             | Mains dimmable   Magno dim   DALI                                                              |
| Connection          | Cable with open end                                                                            |
| Cable length        | 200 cm                                                                                         |
| IP rating           | IP 67                                                                                          |
| Protection class    | 3                                                                                              |
| Certifications      | CE                                                                                             |