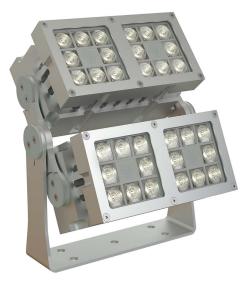

## **REVO BASIC XXL**

The Revo Basic XXL is an outdoor lighting fixture that offers more than 800 different configurations. It is made from CNC cut, massive aluminium and features an IP67 rating. The bracket construction offers perfect adjustment and alignment, while the ventilation gland with Gore-Tex membrane minimizes the risk of condensation.

## > Specifications

| Туре                | Revo Basic XXL, Outdoor surface mounted fixture                                                |
|---------------------|------------------------------------------------------------------------------------------------|
| Colour              | Blank or Black                                                                                 |
| Material            | Anodized aluminium                                                                             |
| Weight              | 5750 gram                                                                                      |
| Swivel              | 360° horizontal   270° vertical                                                                |
| Ambient temperature | -10°C to 40°C                                                                                  |
| Optics              | 8°   12°   30°   60°   80°   12x46°                                                            |
| Light source        | High Power LED                                                                                 |
| Light output        | 6500 lumen                                                                                     |
| CRI                 | > 80                                                                                           |
| LED colours         | 2200K   2400K   2700K   3000K   4000K   5000K   6500K   amber   blue   red   green   limegreen |
| Power consumption   | Max. 80 Watt                                                                                   |
| Power supply        | 100~240 VAC                                                                                    |
| Driver              | Driver included   Driver internal                                                              |
| Dimming             | Mains dimmable   Magno dim   DALI                                                              |
| Connection          | Cable with open end                                                                            |
| Cable length        | 200 cm                                                                                         |
| IP rating           | IP 67                                                                                          |
| Protection class    | 3                                                                                              |
| Certifications      | CE                                                                                             |