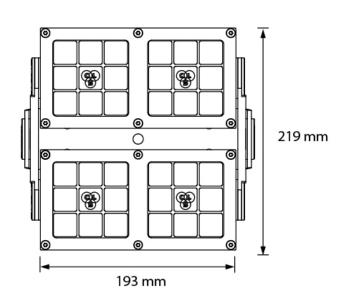

## > Specifications

| Туре                | Revo Basic XXL, Outdoor surface mounted fixture                                                |
|---------------------|------------------------------------------------------------------------------------------------|
| Colour              | Blank or Black                                                                                 |
| Material            | Anodized aluminium                                                                             |
| Weight              | 5750 gram                                                                                      |
| Swivel              | 360° horizontal   270° vertical                                                                |
| Ambient temperature | -10°C to 40°C                                                                                  |
| Optics              | 8°   12°   30°   60°   80°   12x46°                                                            |
| Light source        | High Power LED                                                                                 |
| Light output        | 6500 lumen                                                                                     |
| CRI                 | > 80                                                                                           |
| LED colours         | 2200K   2400K   2700K   3000K   4000K   5000K   6500K   amber   blue   red   green   limegreen |
| Power consumption   | Max. 80 Watt                                                                                   |
| Power supply        | 100~240 VAC                                                                                    |
| Driver              | Driver included   Driver internal                                                              |
| Dimming             | Mains dimmable   Magno dim   DALI                                                              |
| Connection          | Cable with open end                                                                            |
| Cable length        | 200 cm                                                                                         |
| IP rating           | IP 67                                                                                          |
| Protection class    | 3                                                                                              |
| Certifications      | CE                                                                                             |