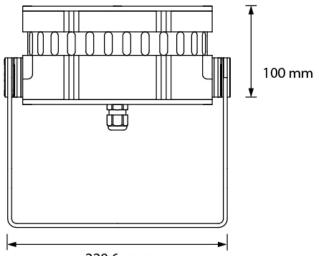

## > Specifications

| Туре                | Revo Basic XXL, Outdoor surface mounted fixture                                                |
|---------------------|------------------------------------------------------------------------------------------------|
| Colour              | Blank or Black                                                                                 |
| Material            | Anodized aluminium                                                                             |
| Weight              | 5750 gram                                                                                      |
| Swivel              | 360° horizontal   270° vertical                                                                |
| Ambient temperature | -10°C to 40°C                                                                                  |
| Optics              | 8°   12°   30°   60°   80°   12x46°                                                            |
| Light source        | High Power LED                                                                                 |
| Light output        | 6500 lumen                                                                                     |
| CRI                 | > 80                                                                                           |
| LED colours         | 2200K   2400K   2700K   3000K   4000K   5000K   6500K   amber   blue   red   green   limegreen |
| Power consumption   | Max. 80 Watt                                                                                   |
| Power supply        | 100~240 VAC                                                                                    |
| Driver              | Driver included   Driver internal                                                              |
| Dimming             | Mains dimmable   Magno dim   DALI                                                              |
| Connection          | Cable with open end                                                                            |
| Cable length        | 200 cm                                                                                         |
| IP rating           | IP 67                                                                                          |
| Protection class    | 3                                                                                              |
| Certifications      | CE                                                                                             |