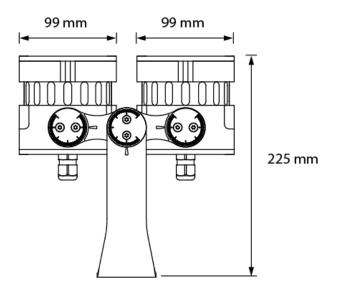

## > Specifications

| Туре                | Revo Basic XXL, Outdoor surface mounted fixture                                                |
|---------------------|------------------------------------------------------------------------------------------------|
| Colour              | Blank or Black                                                                                 |
| Material            | Anodized aluminium                                                                             |
| Weight              | 5750 gram                                                                                      |
| Swivel              | 360° horizontal   270° vertical                                                                |
| Ambient temperature | -10°C to 40°C                                                                                  |
| Optics              | 8°   12°   30°   60°   80°   12x46°                                                            |
| Light source        | High Power LED                                                                                 |
| Light output        | 6500 lumen                                                                                     |
| CRI                 | > 80                                                                                           |
| LED colours         | 2200K   2400K   2700K   3000K   4000K   5000K   6500K   amber   blue   red   green   limegreen |
| Power consumption   | Max. 80 Watt                                                                                   |
| Power supply        | 100~240 VAC                                                                                    |
| Driver              | Driver included   Driver internal                                                              |
| Dimming             | Mains dimmable   Magno dim   DALI                                                              |
| Connection          | Cable with open end                                                                            |
| Cable length        | 200 cm                                                                                         |
| IP rating           | IP 67                                                                                          |
| Protection class    | 3                                                                                              |
| Certifications      | CE                                                                                             |