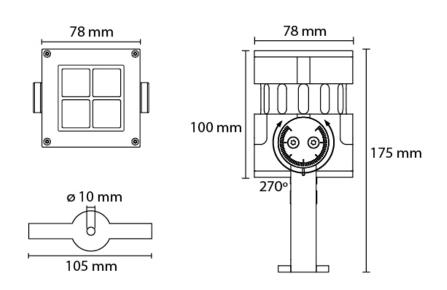

## > Specifications

| Туре              | Revo Compact Basic DMX, IP67 outdoor fixture                                                   |
|-------------------|------------------------------------------------------------------------------------------------|
| Colour            | Blank or black                                                                                 |
| Material          | Anodized Aluminium                                                                             |
| Weight            | 1300 gram                                                                                      |
| Swivel            | 360° horizontal   270° vertical                                                                |
| Optics            | 8°   12°   30°   61°   80°   12x46°                                                            |
| Light source      | High Power LED                                                                                 |
| Light output      | 800 lumen                                                                                      |
| CRI               | >80                                                                                            |
| LED colours       | 1800K   2200K   2700K   3000K   4000K   5000K   6500K   amber   blue   red   green   limegreen |
| Power consumption | Max. 10 Watt                                                                                   |
| Power supply      | 180~264 VAC   24 VDC                                                                           |
| Driver            | Driver included   Driver internal                                                              |
| Dimming           | DMX512                                                                                         |
| Connection        | Cable with open end                                                                            |
| Cable length      | 200 cm                                                                                         |
| IP rating         | IP 67                                                                                          |
| Protection class  | 1                                                                                              |
| Certifications    | CE                                                                                             |