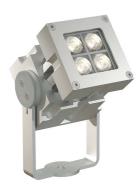

## **REVO COMPACT BASIC MAGNO**

The Revo Compact Basic is a 10 watt, IP67 surface mount fixture that is CNC cut from massive aluminium. Dimming is fast and easy with the CLS Magno Dim technology. This versatile fixture can be used for façade lighting, gardens, landscape, (art) objects, accent lighting and all other applications where a compact fixture with a surprisingly high light output is required. The sustainable design makes it future-proof; as all parts are easily interchangeable, the Revo Compact will never be outdated.

## > Specifications

Type Revo Compact Basic Magno, IP67 outdoor surface fixture

Colour Aluminium or black
Material Anodized Aluminium

Weight 1300 gram

Swivel 360° horizontal | 270° vertical

Ambient temperature -10°C till 40°C