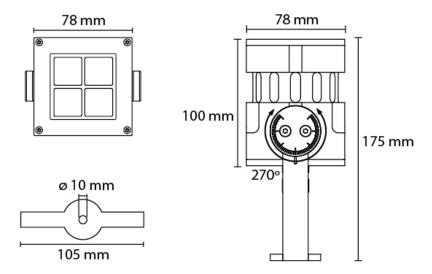

## > Specifications

Type Revo Compact Basic Magno, IP67 outdoor surface fixture

Colour Aluminium or black
Material Anodized Aluminium

Weight 1300 gram

Swivel 360° horizontal | 270° vertical

Ambient temperature -10°C till 40°C