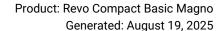

## **REVO COMPACT BASIC MAGNO**

The Revo Compact Basic is a 10 watt, IP67 surface mount fixture that is CNC cut from massive aluminium. Dimming is fast and easy with the CLS Magno Dim technology. This versatile fixture can be used for façade lighting, gardens, landscape, (art) objects, accent lighting and all other applications where a compact fixture with a surprisingly high light output is required. The sustainable design makes it future-proof; as all parts are easily interchangeable, the Revo Compact will never be outdated.

## > Specifications

Type Revo Compact Basic Magno, IP67 outdoor surface fixture

Colour Aluminium or black
Material Anodized Aluminium

Weight 1300 gram

Swivel 360° horizontal | 270° vertical

Ambient temperature -10°C till 40°C