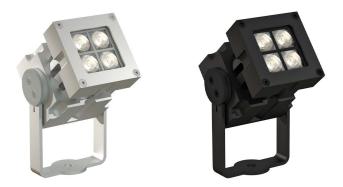

## **REVO COMPACT BASIC**

The Revo Compact Basic is a 10 watt, IP67 surface mount fixture that is CNC cut from massive aluminium. This versatile fixture can be used for façade lighting, gardens, landscape, (art) objects, accent lighting and all other applications where a compact fixture with a surprisingly high light output is required. The sustainable design makes it future-proof; as all parts are easily interchangeable, the Revo Compact will never be outdated.

## > Specifications

| Туре                | Revo Compact Basic, IP67 outdoor fixture                                                       |
|---------------------|------------------------------------------------------------------------------------------------|
| Colour              | Aluminium or black                                                                             |
| Material            | Anodized Aluminium                                                                             |
| Weight              | 1300 gram                                                                                      |
| Swivel              | 360° horizontal   270° vertical                                                                |
| Ambient temperature | -10°C till 40°C                                                                                |
| Optics              | 8°   12°   30°   60°   80°   12x46°                                                            |
| Light source        | High Power LED                                                                                 |
| Light output        | 800 lumen                                                                                      |
| CRI                 | >80                                                                                            |
| LED colours         | 1800K   2200K   2700K   3000K   4000K   5000K   6500K   amber   blue   red   green   limegreen |
| Power consumption   | Max. 10 Watt                                                                                   |
| Power supply        | 180~264 VAC   24 VDC                                                                           |
| Driver              | Driver included   Driver internal                                                              |
| Connection          | Cable with open end                                                                            |
| Cable length        | 200 cm                                                                                         |
| IP rating           | IP 67                                                                                          |
| Protection class    | 3                                                                                              |
| Certifications      | CE                                                                                             |
| Lifetime            | 50.000 hours                                                                                   |