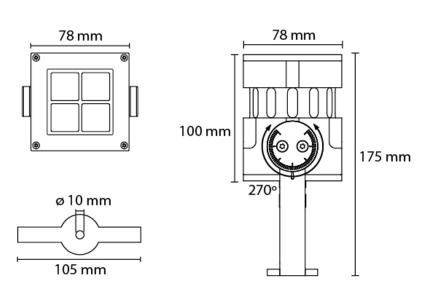

## > Specifications

| Туре                | Revo Compact Basic, IP67 outdoor fixture                                                       |
|---------------------|------------------------------------------------------------------------------------------------|
| Colour              | Aluminium or black                                                                             |
| Material            | Anodized Aluminium                                                                             |
| Weight              | 1300 gram                                                                                      |
| Swivel              | 360° horizontal   270° vertical                                                                |
| Ambient temperature | -10°C till 40°C                                                                                |
| Optics              | 8°   12°   30°   60°   80°   12x46°                                                            |
| Light source        | High Power LED                                                                                 |
| Light output        | 800 lumen                                                                                      |
| CRI                 | >80                                                                                            |
| LED colours         | 1800K   2200K   2700K   3000K   4000K   5000K   6500K   amber   blue   red   green   limegreen |
| Power consumption   | Max. 10 Watt                                                                                   |
| Power supply        | 180~264 VAC   24 VDC                                                                           |
| Driver              | Driver included   Driver internal                                                              |
| Connection          | Cable with open end                                                                            |
| Cable length        | 200 cm                                                                                         |
| IP rating           | IP 67                                                                                          |
| Protection class    | 3                                                                                              |
| Certifications      | CE                                                                                             |
| Lifetime            | 50.000 hours                                                                                   |