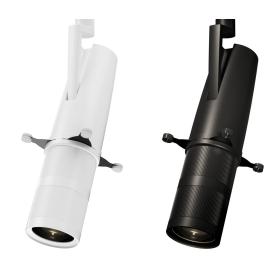

## **TOPAZ PROFILE ZOOM FRAMING / GOBO**

The Topaz Zoom Profile offers sharp framed projections thanks to its advanced optical system. The zoom range of 25°-40° provides optimal flexibility, and the accessories provide lighting designers with all the tools to create the desired output. All combined in a sleek design, that is sure to complement any decor.

## > Specifications

Type Topaz Profile Zoom Framing / Gobo, Precise zoom framing fixture

Colour Black, white
Material Coated aluminum
Weight 1000 gram

Swivel 360° horizontal | 90° vertical

Optics 25°-40°

Light source Bridgelux or Xicato