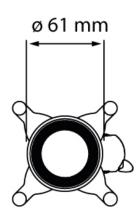

## > Specifications

Type Topaz Profile Zoom Framing / Gobo, Precise zoom framing fixture

Colour Black, white
Material Coated aluminum
Weight 1000 gram

Swivel 360° horizontal | 90° vertical

Optics 25°-40°

Light source Bridgelux or Xicato