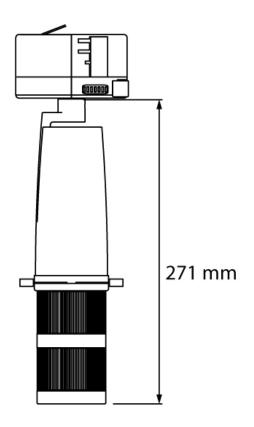

## > Specifications

Type Topaz Profile Zoom Framing / Gobo, Precise zoom framing fixture

Colour Black, white
Material Coated aluminum
Weight 1000 gram

Swivel 360° horizontal | 90° vertical

Optics 25°-40°

Light source Bridgelux or Xicato