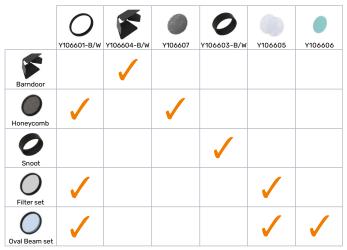

## **Accessory overview Topaz Series**

## Accessory overview Topaz Expo & ColourFlow

If you want the accessories shown in the left column, you need to combine the articles markted with the  $\checkmark$ 

\*All accessories can be combined together