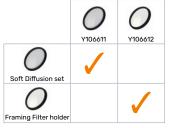

## Accessory overview Topaz Zoom

If you want the accessories shown in the left column, you need to combine the articles markted with the  $\checkmark$ 

\*All accessories can be combined together