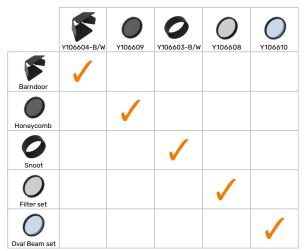

## Accessory overview Topaz Profile

If you want the accessories shown in the left column, you need to combine the articles markted with the  $\checkmark$ 

\*All accessories can be combined together